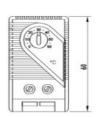

## **Specifications**

| Model                                      | ST-D6001                                         | ST-D6010                              |
|--------------------------------------------|--------------------------------------------------|---------------------------------------|
| Application                                | Heater application                               | Ventilation Fan Application           |
| Description                                | NC contact for regulating heaters                | NO contact for regulating filter fans |
| Switch Temperature difference              | 7K ( +4K tolerance)                              |                                       |
| Sensor element                             | Thermostatic bimetal                             |                                       |
| Contact Type                               | Snap - action contact                            |                                       |
| Service Life                               | > 100,000 cycles                                 |                                       |
| Max. Switching capacity ( resistive load ) | 250VAC, 10A ; 120VAC, 15A                        |                                       |
| Connection                                 | 1.5mm²,2 poleTerminal, Clamping torque 0.5Nm Max |                                       |
| Mounting                                   | 35mm Din Rail , EN60715                          |                                       |
| Casing                                     | plastic according to UL94 V-0, light grey        |                                       |
| Dimension                                  | (60H x 33W x 43D) mm                             |                                       |
| Weight                                     | Approximate 40g                                  |                                       |
| Fitting Position                           | Variable                                         |                                       |
| Operating / Storage Temperature            | -20°c to +80°c                                   |                                       |
| Protection type                            | IP20                                             |                                       |