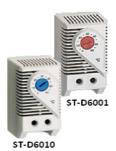

## **Small, Compact Thermostat**

- Large setting range
- Small size
- 35mm Din Rail mount ( simple to mount )
- High switching performance
- RoHS compliance

## ST - DIN SERIES THERMOSTATIC BIMETEL THERMOSTAT

## **Specifications**

| Model                                      | ST-D6001                                         | ST-D6010                              |
|--------------------------------------------|--------------------------------------------------|---------------------------------------|
| Application                                | Heater application                               | Ventilation Fan Application           |
| Description                                | NC contact for regulating heaters                | NO contact for regulating filter fans |
| Switch Temperature difference              | 7K ( +4K tolerance)                              |                                       |
| Sensor element                             | Thermostatic bimetal                             |                                       |
| Contact Type                               | Snap - action contact                            |                                       |
| Service Life                               | > 100,000 cycles                                 |                                       |
| Max. Switching capacity ( resistive load ) | 250VAC, 10A ; 120VAC, 15A                        |                                       |
| Connection                                 | 1.5mm²,2 poleTerminal, Clamping torque 0.5Nm Max |                                       |
| Mounting                                   | 35mm Din Rail , EN60715                          |                                       |
| Casing                                     | plastic according to UL94 V-0, light grey        |                                       |
| Dimension                                  | (60H x 33W x 43D) mm                             |                                       |
| Weight                                     | Approximate 40g                                  |                                       |
| Fitting Position                           | Variable                                         |                                       |
| Operating / Storage Temperature            | -20°c to +80°c                                   |                                       |
| Protection type                            | IP20                                             |                                       |