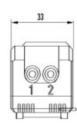

## **Specifications**

| Model                                      | ST-D6001                                         | ST-D6010                              |
|--------------------------------------------|--------------------------------------------------|---------------------------------------|
| Application                                | Heater application                               | Ventilation Fan Application           |
| Description                                | NC contact for regulating heaters                | NO contact for regulating filter fans |
| Switch Temperature difference              | 7K ( +4K tolerance)                              |                                       |
| Sensor element                             | Thermostatic bimetal                             |                                       |
| Contact Type                               | Snap - action contact                            |                                       |
| Service Life                               | > 100,000 cycles                                 |                                       |
| Max. Switching capacity ( resistive load ) | 250VAC, 10A ; 120VAC, 15A                        |                                       |
| Connection                                 | 1.5mm²,2 poleTerminal, Clamping torque 0.5Nm Max |                                       |
| Mounting                                   | 35mm Din Rail , EN60715                          |                                       |
| Casing                                     | plastic according to UL94 V-0, light grey        |                                       |
| Dimension                                  | (60H x 33W x 43D) mm                             |                                       |
| Weight                                     | Approximate 40g                                  |                                       |
| Fitting Position                           | Variable                                         |                                       |
| Operating / Storage Temperature            | -20°c to +80°c                                   |                                       |
| Protection type                            | IP20                                             |                                       |