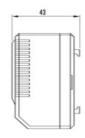

## **Specifications**

| Model                                      | ST-D6001                                         | ST-D6010                              |
|--------------------------------------------|--------------------------------------------------|---------------------------------------|
| Application                                | Heater application                               | Ventilation Fan Application           |
| Description                                | NC contact for regulating heaters                | NO contact for regulating filter fans |
| Switch Temperature difference              | 7K ( +4K tolerance)                              |                                       |
| Sensor element                             | Thermostatic bimetal                             |                                       |
| Contact Type                               | Snap - action contact                            |                                       |
| Service Life                               | > 100,000 cycles                                 |                                       |
| Max. Switching capacity ( resistive load ) | 250VAC, 10A ; 120VAC, 15A                        |                                       |
| Connection                                 | 1.5mm²,2 poleTerminal, Clamping torque 0.5Nm Max |                                       |
| Mounting                                   | 35mm Din Rail , EN60715                          |                                       |
| Casing                                     | plastic according to UL94 V-0, light grey        |                                       |
| Dimension                                  | (60H x 33W x 43D) mm                             |                                       |
| Weight                                     | Approximate 40g                                  |                                       |
| Fitting Position                           | Variable                                         |                                       |
| Operating / Storage Temperature            | -20°c to +80°c                                   |                                       |
| Protection type                            | IP20                                             |                                       |